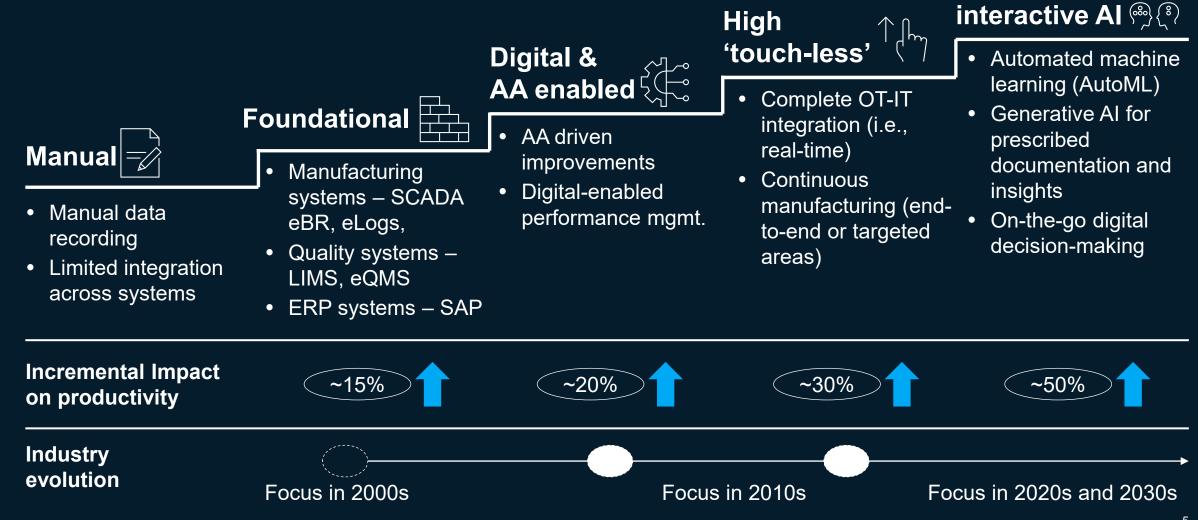

# Globally, the industry have been moving through 5 stages of evolution in Digital adoption

Source: McKinsey white paper – "COVID-19 digital transformation & technology"

Next gen