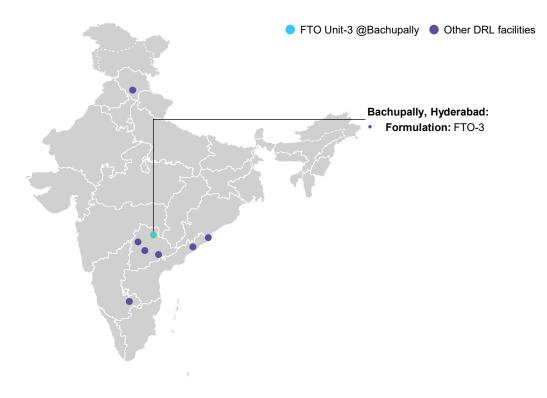

# FTO Unit-3 is one of the largest & important formulation facilities in India

- Installed capacity of 10+ billion units per annum
- Largest contributor of revenue from Dr. Reddy's formulations manufacturing sites
- Licensed for production of 250+ products including life saving drugs in key therapeutic areas
  - Cardiovascular
  - Gastro-intestinal
  - Anti-depressant
- **100% export volumes** with 65+% of turnover contributed by sales in North America
- Successfully audited by **15+ regulatory bodies** and supplying products to 25+ countries
- 5+ prestigious certifications & awards