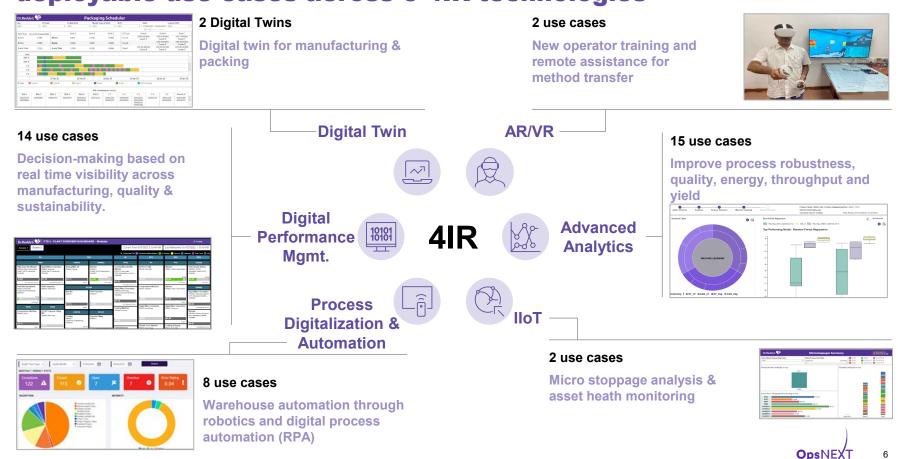

OpsN

**Ops Next was** conceptualized at **FTO-3** on a 5pronged approach to leapfrog into next phase of excellence

E2E process digitalization to build a strong technology backbone

40+ Digital and AA 'use cases' spanning 6 major **4IR** technologies

# **2. We implemented 40+ high impact, horizontally deployable use cases across 6 4IR technologies**