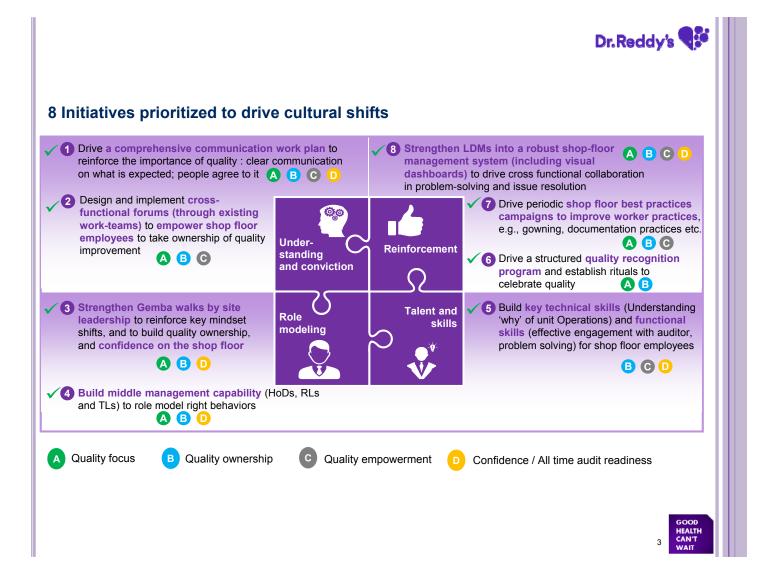

#### 3 Step Approach to transform quality culture **Diagnostic:** Design: **Deliver and measure:** Identify cultural issues to be Identify cultural initiatives to Implement and monitor addressed address issues effectiveness Approach Approach Approach Conduct a comprehensive Designing interventions and / Implement all cultural diagnostic cultural initiatives around initiatives across one of Quality culture survey for Influence model manufacturing sites 750+ employees Refine based on top Design and implement review Focus group discussions management inter-views & key cadence for all initiatives with 90+ employees stakeholder inputs Track key input and outcome metrics to measure the impact Structured interviews with plant leadership Rollout of initiatives Delive Clear articulation of mindset . Set of cultural initiatives to drive the desired mindset Metrics to track impact r-ables shifts to be targeted . shifts 4 mind-set shifts targeted Quality focus Α Quality ownership в Quality empowerment Confidence / All time audit readiness GOOD HEALTH CAN'T 2 WAIT