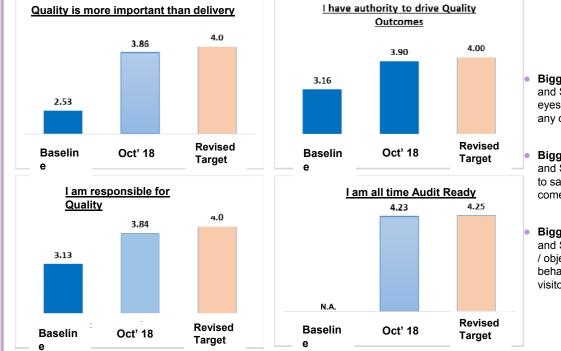

#### Impacts from Interventions (1/2)

**Biggest impact**: Operators and SMEs look straight into eyes of visitor and answer any queries asked

Biggest impact : Operators and SMEs don't feel scared to say "I don't know" – let me come back to you

**Biggest impact** : Operators and SMEs started correcting / objecting inappropriate behaviours of seniors / visitors when observed