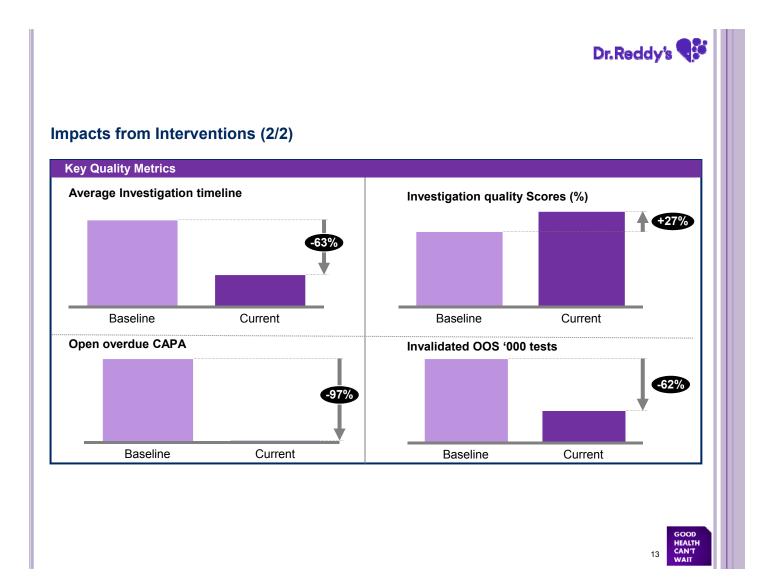

|
| 3 | Shop floor<br>audit<br>simulation                  | <ul> <li>Interviews conducted on the shop floor by on-site and cross plant executives from Dr. Reddy's</li> <li>Operators and supervisors challenged with 'Audit-like' questions followed by coaching on appropriate behavior and answers</li> </ul> | Continue as part<br>of plant Gemba                             |









### Dr. Reddy's 🥊



#### Impacts from Interventions (1/2)

**Biggest impact**: Operators and SMEs look straight into eyes of visitor and answer any queries asked

Biggest impact : Operators and SMEs don't feel scared to say "I don't know" – let me come back to you

**Biggest impact** : Operators and SMEs started correcting / objecting inappropriate behaviours of seniors / visitors when observed





## **Thank You**

IPA Advanced GMP Workshop | November 2018